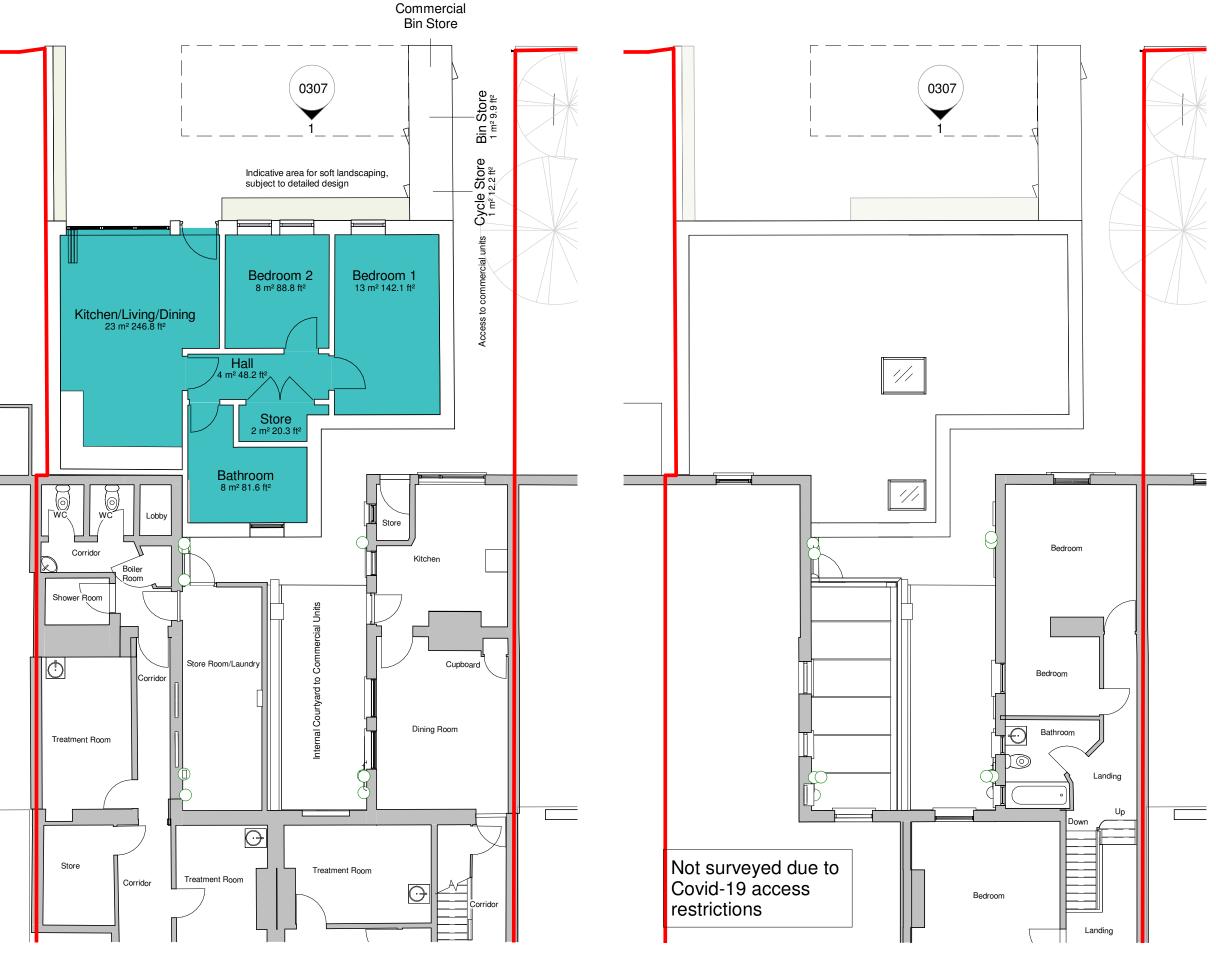

# **Ground Floor Plan**

1:100

#### Notes

This drawing may be scaled for the purposes of Planning Applications, Land Registry and for Legal plans where the scale bar is used, and where it verifies that the drawing is an original or an accurate copy. It may not be scaled for construction purposes.

Always refer to figured dimensions. All dimensions are to be checked

on site. Discrepancies and/or ambiguities between this drawing and information given elsewhere must be reported immediately to this office for clarification before proceeding. All drawings are to be read in conjunction with the specification and all works to be carried out in accordance with latest British Standards / Codes of Practice.

Init Notes

| 1  | 0        | 1  | 2 | 3 | 4 | 5 |
|----|----------|----|---|---|---|---|
|    |          |    |   |   |   |   |
| SC | ALE 1:10 | 00 |   |   |   | m |